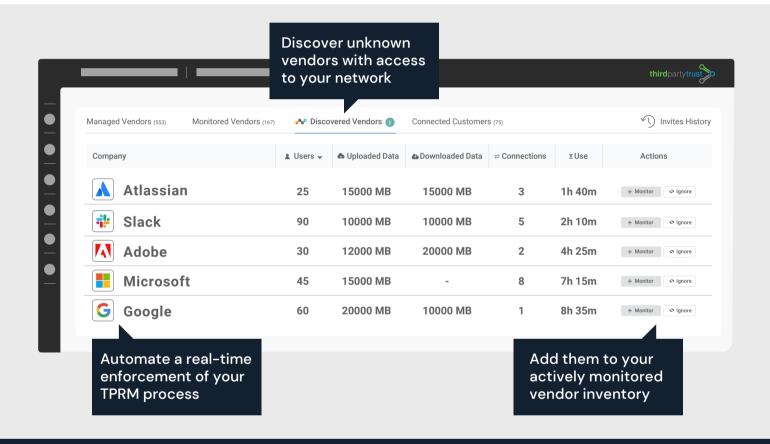

The ThirdPartyTrust third party risk management automation tool integrates with Netskope to supercharge risk monitoring into the far reaches of your network, tracking vendors and their users across business areas. Everything from data-enhanced questionnaires to tracking shadow IT actions is now at your fingertips.

## **Enhance controls and visibility**

Gain an inside-out perspective to scale the oversight of your digital supply chain growth.

## Extend the reach of your network

Solve shadow IT by detecting which applications are being used and by how many users.

Learn how this integration can help your organization